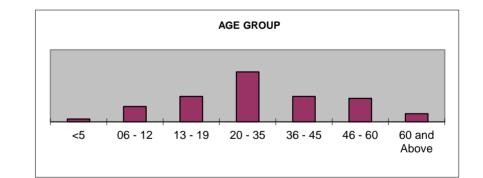

Females

| Registration age group | YTD |
|------------------------|-----|
| <5                     | 6   |
| 06 - 12                | 32  |
| 13 - 19                | 53  |
| 20 - 35                | 104 |
| 36 - 45                | 53  |
| 46 - 60                | 49  |
| 60 and Above           | 17  |
|                        | 314 |
|                        |     |