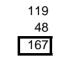

## **CRISIS Program YTD**

| Adult            | 119 |
|------------------|-----|
| Child/Adolescent | 48  |
| Total Served     | 167 |

YTD

278

31

0

3

2 314