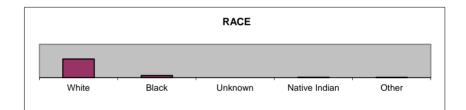

### **OUTPATIENT YTD (accumulative)** OUTPATIENT (YTD) TOTAL REGISTRATIONS

Race of Clients Registered

White

Black

Unknown

Native Indian

Other

Crisi