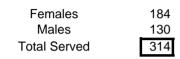

Females

| Registration age group | YTD |
|------------------------|-----|
| <5                     | 6   |
| 06 - 12                | 32  |
| 13 - 19                | 53  |
| 20 - 35                | 104 |
| 36 - 45                | 53  |
| 46 - 60                | 49  |
| 60 and Above           | 17  |
|                        | 314 |
|                        |     |

FY 16

Males